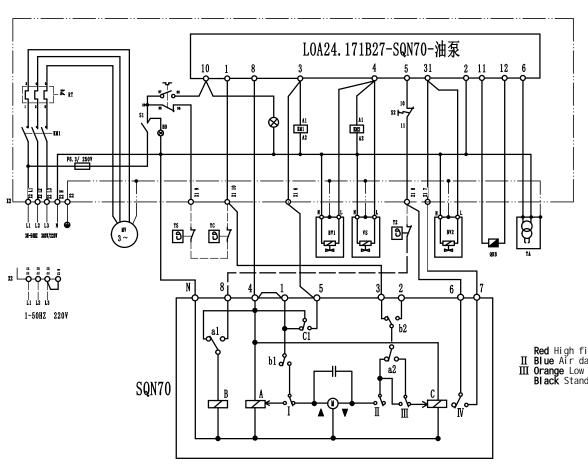

\$1 On/Off switch

**S2** 1' -2" switch

AL Emergency lockout lamp
RT Thermal relay
H1 Operation indicator lamp
KM1 Fan motor coil

KM2 Oil pump motor coil BV1 1" solenoid valve

BV2 2" solenoid valve

VS Safety valve

QRB Photoresistor

TA Ignition transformer
TS Safety thermostat
TC Boiler thermostat

T2 2" thermostat

MV Fan motor

P1 Timer

LOA24 Control box

Red High fire opening 55°
II Blue Air damper closed position 0°
III Orange Low fire opening 15°
Black Standby